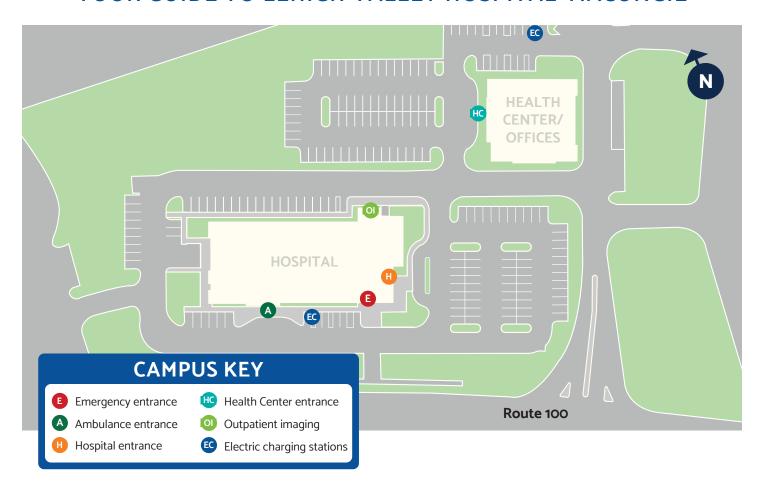

# YOUR GUIDE TO LEHIGH VALLEY HOSPITAL-MACUNGIE

# Patient drop-off and pickup

Patients may be dropped off and picked up at all entrances.

#### **Hours**

Main Hospital Entrance 24/7

## LVH-Macungie

3369 Route 100 Macungie, Pa.

## **Health Center at Macungie**

3371 Route 100 Macungie, Pa.

# **Parking**

Free parking is available.

Electric charging stations available

<sup>\*</sup>A service of Lehigh Valley Hospital